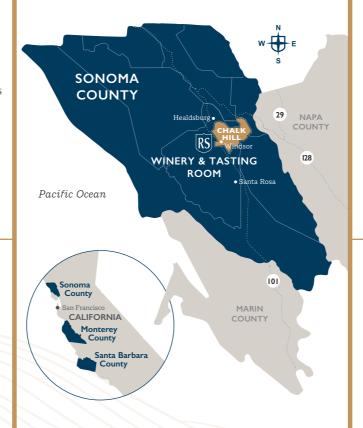

# **CHALK HILL**

### **CHARDONNAY**

Rod Strong was first to plant Chardonnay in what would later be recognized as the Chalk Hill AVA and first to produce a Chalk Hill AVA wine in 1977. This AVA is distinct with the ocean fog and its unique, volcanically-derived, chalky white ash soils. We have two estate vineyards in Chalk Hill, both implementing sustainable practices. This Chardonnay showcases the desirability of Chalk Hill with its crisp citrus and mineral tones supported by lush floral notes and rich baked apple character.